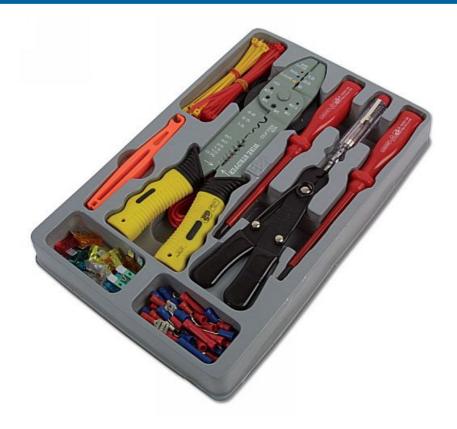

## **Electrical Repair Crimping Kit**

A comprehensive set of crimping and testing tools, for most 24v and 12v automotive electrical repairs. Includes insulated circuit tester, crimping tool, wire cutter, fuse puller, Phillips Ph1 and Flat 4mm screwdrivers. The set also includes commonly used consumables, insulating tape, cable ties, fuses, heat shrink tubes, primary wire and insulated terminals. Everything needed for automotive electrical repair in one kit, presented in a tray for convenient drawer storage.

## **Additional Information**

- Tool set designed for 24v and 12V automotive electrical repairs.
- · Automotive 220mm crimping tool, 130mm wire cutter, fuse puller.
- 120/240v circuit tester.
- 2 x 100mm insulated screwdrivers: Phillips Ph1, Flat 4mm.
- Consumable items include: 1 x insulating tape, 40 x 2.5 x 100mm cable ties, 12 x automotive fuses, 5 x heat shrink tubes, 1 x 1.5m primary wire, 50 x insulated terminals.